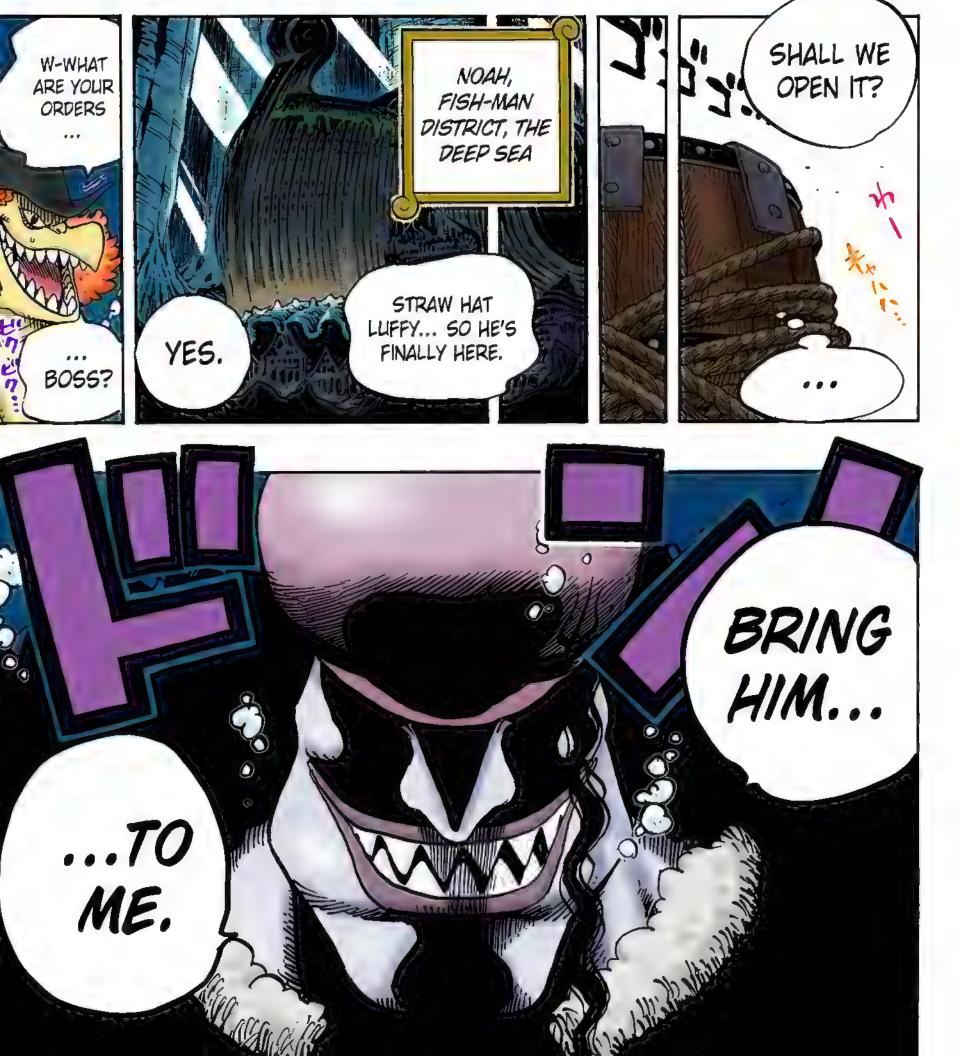

## Chapter 609: ADVENTURE ON FISH-MAN ISLAND

SANJI'S BLOOD TYPE IS PRETTY RARE, YOU KNOW.

WHO?

THE MERMAID

PRINCESS?

NO.

X

IF HE'D GOTTEN ANY MORE NOSEBLEEDS, IT WOULD'VE BEEN BAD. I'M ALL OUT OF HIS TYPE OF BLOOD.

BEING HERE SEEMS TO HAVE CURED HIM.

Q: My friend put a melon bun in the DVD return box by mistake. What should we do?

--Pon Class

A: Yeah, that happens all the time. Wait! NO, it doesn't! 3 But now that I think about it, did that friend really rent a DVD? You sure that friend didn't rent a melon Bun instead? That could happen, right? Ha ha ha.